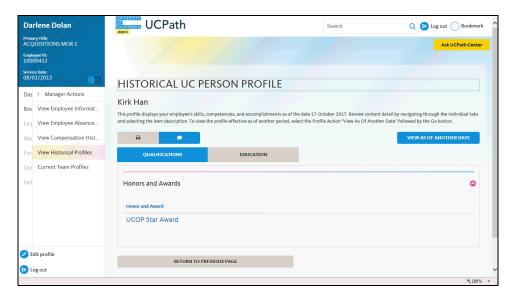

| Step | Action                                                                                    |
|------|-------------------------------------------------------------------------------------------|
| 11.  | For this employee both the <b>Qualifications</b> tab and the <b>Education</b> tab appear. |
|      | This employee has an award and a degree.                                                  |
| 12.  | Click the Return to Previous Page button.                                                 |
| 13.  | You have reviewed your team historical profiles in UCPath online.  End of Procedure.      |