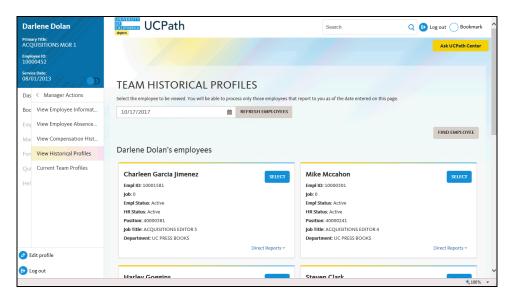

| Step | Action                                                                                                                                                                           |
|------|----------------------------------------------------------------------------------------------------------------------------------------------------------------------------------|
| 1.   | The <b>Team Historical Profiles</b> page displays all the employees in your direct report line as of today's date.                                                               |
|      | To view your direct reports as of another date, use the calendar to ender the date. Click the <b>Refresh Employees</b> button to display the updated list for the selected date. |
|      | You can also search for a particular employee by clicking the <b>Find Employee</b> button and entering the appropriate search criteria.                                          |
| 2.   | To display the profile for a particular employee, click the <b>Select</b> button to the right of the person's name.                                                              |
|      | For this example click the <b>Select</b> button for Charleen Garcia Jimenez.  SELECT                                                                                             |