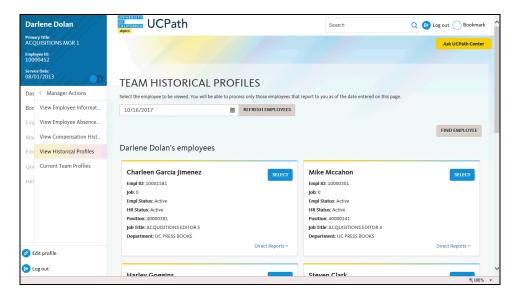

| Step | Action                                                                                                                                                                           |
|------|----------------------------------------------------------------------------------------------------------------------------------------------------------------------------------|
| 1.   | The <b>Team Historical Profiles</b> page displays all the employees in your direct report line as of today's date.                                                               |
|      | To view your direct reports as of another date, use the calendar to ender the date. Click the <b>Refresh Employees</b> button to display the updated list for the selected date. |
|      | You can also search for a particular employee by clicking the <b>Find Employee</b> button and entering the appropriate search criteria.                                          |
| 2.   | To display the profile for a particular employee, click the <b>Select</b> button to the right of the person's name.                                                              |
|      | For this example click the <b>Select</b> button for Charleen Garcia Jimenez.  SELECT                                                                                             |