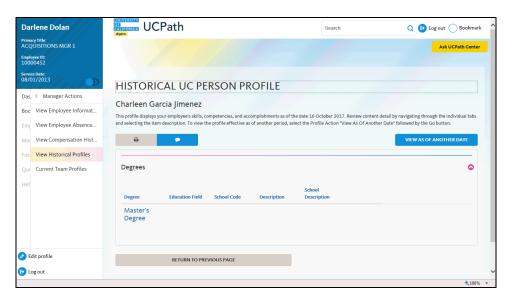

| Step | Action                                                                                                                                                                           |
|------|----------------------------------------------------------------------------------------------------------------------------------------------------------------------------------|
| 1.   | The <b>Team Historical Profiles</b> page displays all the employees in your direct report line as of today's date.                                                               |
|      | To view your direct reports as of another date, use the calendar to ender the date. Click the <b>Refresh Employees</b> button to display the updated list for the selected date. |
|      | You can also search for a particular employee by clicking the <b>Find Employee</b> button and entering the appropriate search criteria.                                          |
| 2.   | To display the profile for a particular employee, click the <b>Select</b> button to the right of the person's name.                                                              |
|      | For this example click the <b>Select</b> button for Charleen Garcia Jimenez.  SELECT                                                                                             |