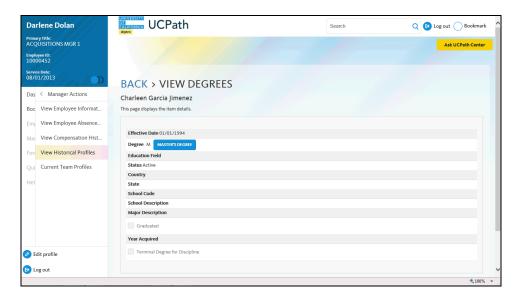

| Step | Action                                                                                                                                                                 |
|------|------------------------------------------------------------------------------------------------------------------------------------------------------------------------|
| 5.   | The <b>View Degrees</b> page appears for the employee. Employees may include details such as the education field, the school code or the year the degree was acquired. |
| 6.   | To return to the employee's <b>Historical UC Person Profile</b> page, click the <b>Back</b> link.  BACK                                                                |